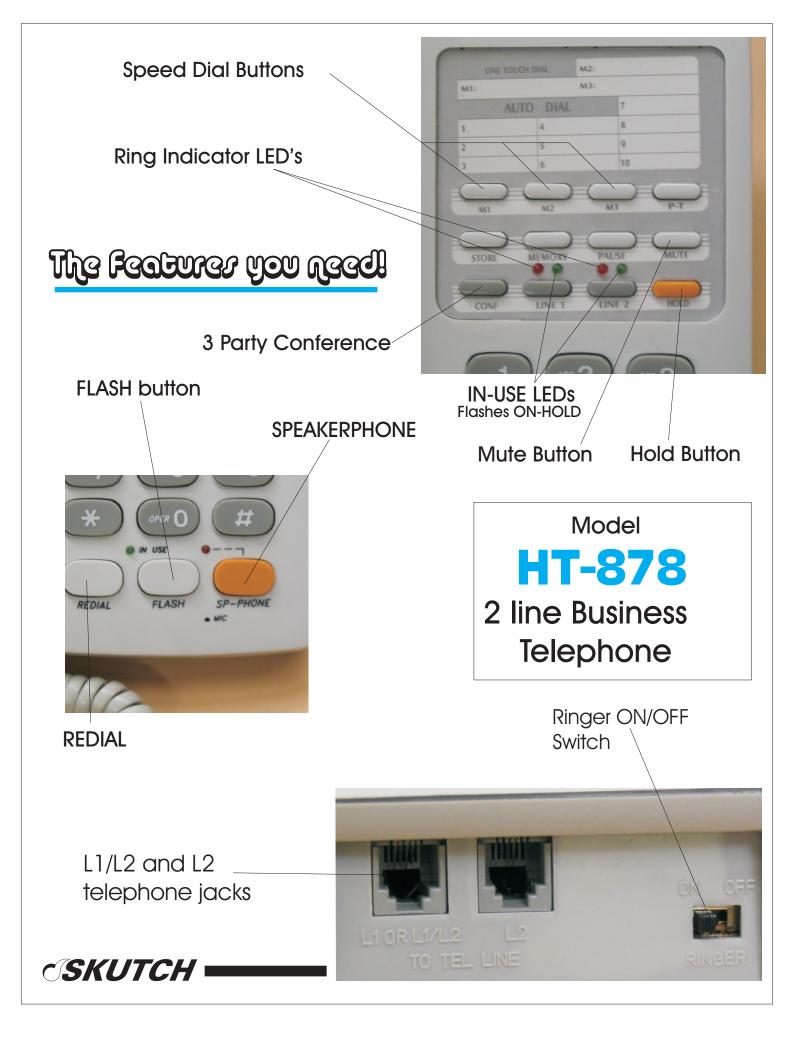

### **Features:**

- \* Two Line operation
- \* Hold Key
- \* Flash Button
- \* Mute Button
- \* Last Number Redial
- \* 13 Memory SPEED Dialing
- \* In-Use LEDS for each line (Flashes when ON HOLD)
- \* Ring Indicator LEDS for each line
- \* Ringer On/Off Switch
- \* Speakerphone
- \* Speakerphone Volume Control
- \* 3 Party Conference
- \* Tone or Pulse dialing
- \* Hearing Aid Compatible
- \* L1/L2 Mod Jack and L2Mod Jack
- \* Limited 90 Day Skutch Parts & Labor Warranty