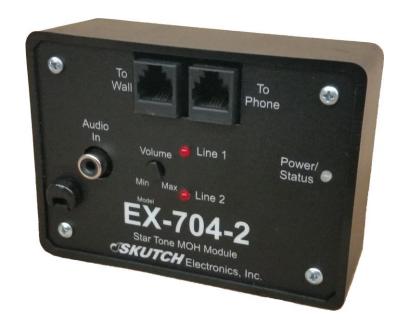

# EX-704-2

## STAR Tone Activated Promotion-On-Hold Module (Two Line) Version 1.01

## Introduction

Thank you for purchasing the Skutch EX-704-2 Promotion-On-Hold Module. This module adds Promotion-On-Hold capability to your existing analog phones. The EX-704-2 can be installed on any telephone you wish. Once installed, all phones, connected to these lines, can activate the EX-704-2 module. The On-Hold call can be answered from any phone. The EX-704-2 is simple to use and is compatible with almost every make and model of analog telephone.

# Power/Status light on the EX-704-2

Steady GREEN when powered up, turns RED while receiving a touch tone on any line.

## Line lights on the EX-704-2

<u>STEADY ON</u>- Indicates that the promotion-on-hold music is connected to the telephone line.

**<u>POWER UP-</u>** On initial power up, both LINE lights will flash three times.