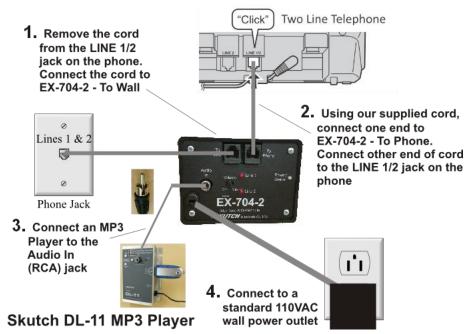

The EX-704-2 module is supplied with 2 telephone line cords, an audio cord and an audio adapter (which is not used in most cases); the Audio Source is **NOT** included.

## Installation

## **Operation**

**To place a call on-hold** - Press the *STAR Touch Tone* button on your telephone, then press the *HOLD* button.

**To answer a holding call** - Press the desired LINE button, pick up the HANDSET and press the *STAR Touch Tone* button.