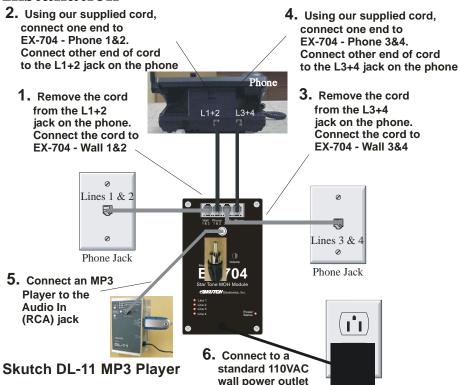

### **Installation**

The EX-704 module is supplied with 2 telephone line cords, an audio cord and an audio adapter (which is not used in most cases); the Audio Source is **NOT** included.