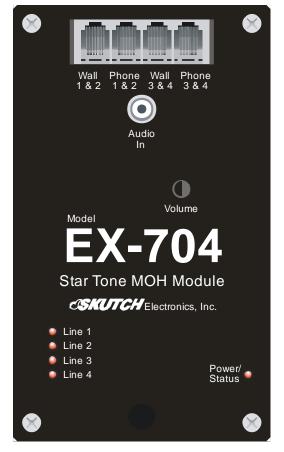

# Power/Status light on the EX-704

Steady RED when powered up, turns GREEN while receiving a touch tone on any line.

## Line lights on the EX-704

<u>STEADY ON</u>- Indicates that the promotion-on-hold music is connected to the telephone line.

**<u>POWER UP-</u>** On initial power up, all four lights will flash three times.