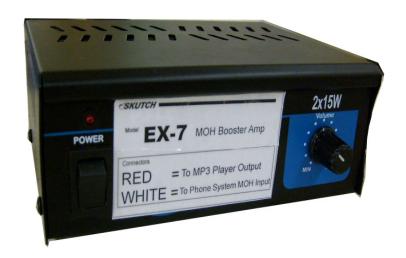

### • Installation

- 1- Connect the RED RCA Plug from the EX-7 to the output of the MP3 Player or Audio Source. This is the "INPUT"
- 2- Connect the WHITE RCA Plug from the EX-7 to the MOH input on the phone system. This is the "OUTPUT". The Red and Black wire clips on the rear, can NOT be used for the output.
- 3- Turn the Volume control on the EX-7 fully Counter Clockwise and connect the power cord from the EX-7 to Power. Turn the POWER switch ON.jmu

# Operation

Turn your Audio source on. If it has a volume control turn it to the half way position. Now turn up the volume on the EX-7 until the correct volume is reached.