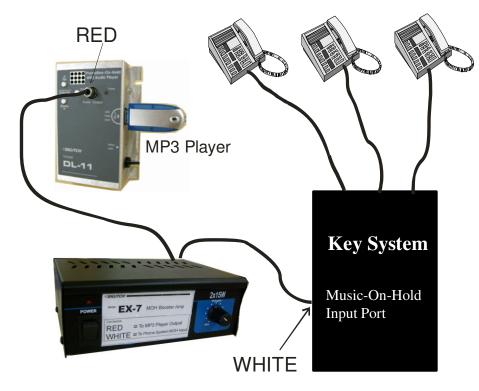

### • Installation

- 1- Connect the RED RCA Plug from the EX-7 to the output of the MP3 Player or Audio Source. This is the "INPUT"
- 2- Connect the WHITE RCA Plug from the EX-7 to the MOH input on the phone system. This is the "OUTPUT". The Red and Black wire clips on the rear, can NOT be used for the output.
- 3- Turn the Volume control on the EX-7 fully Counter Clockwise and connect the power cord from the EX-7 to Power. Turn the POWER switch ON.jmu

# Operation

Turn your Audio source on. If it has a volume control turn it to the half way position. Now turn up the volume on the EX-7 until the correct volume is reached.