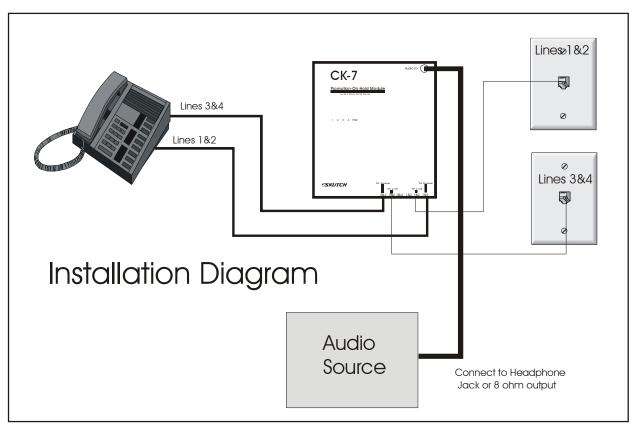

### Introduction

Thank you for purchasing the Skutch

CK-7 Promotion-On-Hold Module for the RCA 25403, 25404, 25413, 25414 and 25415 four line telephones. The CK-7 supplies Promotion-On-Hold whenever any call is placed ON HOLD with the telephone's hold button. The CK-7 can be installed on any one of the compatible telephones and is accessible from all compatible telephones that are connected to the same telephone lines. Other makes and/or models of telephones can be used with the CK-7 but they will not produce Promotion-On-Hold when placed ON HOLD.

## Lights

When the CK-7 has detected a HOLD condition, it will light the corresponding LED on the CK-7. When the call is taken off hold, the LED will go out.