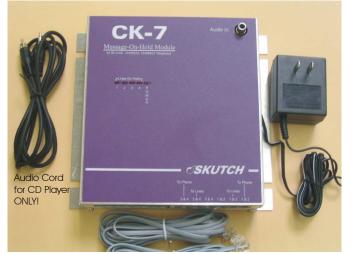

#### CK-7 Promotion-On-Hold Module (For RCA 25403, 25404, 25413, 25414, 25415 & GE 25403RE3, 25404RE3 phones)

### Introduction

Thank you for purchasing the Skutch

CK-7 Promotion-On-Hold Module for the RCA 25403, 25404, 25413, 25414 and 25415 four line telephones. The CK-7 supplies Promotion-On-Hold whenever any call is placed ON HOLD with the telephone's hold button. The CK-7 can be installed on any one of the compatible telephones and is accessible from all compatible telephones that are connected to the same telephone lines. Other makes and/or models of telephones can be used with the CK-7 but they will not produce Promotion-On-Hold when placed ON HOLD.

### Audio Cord

The cord that comes with the CK-7 is used ONLY if you are using a CD player. If you are using a digital player, you should use the audio cable that was supplied with that unit.