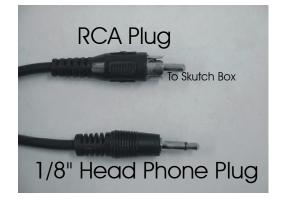

### Audio Cord

The cord that comes with the CK-7 is used ONLY if you are using a CD player. If you are using a digital player, you should use the audio cable that was supplied with that unit.