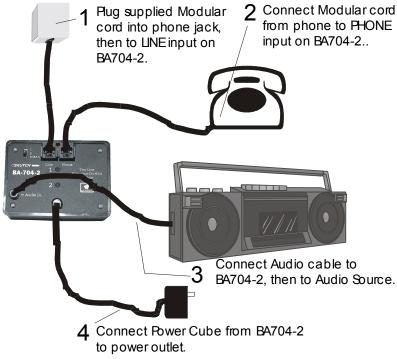

#### Introduction

Thank you for purchasing the Skutch BA704-2 Promotion-On-Hold Module. This unit allows all phones connected to your phone lines to provide Promotion-On-Hold to your customers. The BA704-2 can be installed on any telephone you wish. Once installed, all phones can access the BA704-2 unit. To place a call on hold, simply press the \* button on your telephone, then hang up or select another phone line. The On-Hold call can be answered at any phone. Pick up the line and the BA704-2 will automatically reset. The BA-704-2 is simple to use and is compatible with most makes and models of telephones. The BA1 is no longer supported by this unit.