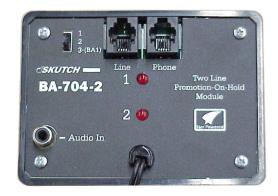

#### Lights on the BA704-2

<u>STEADY ON</u>- Indicates that the promotion-on-hold music is connected to the telephone line.

**POWER UP**- On initial power up, both lights will flash for approximately three seconds.

#### 1-2-3 Switch

If your IN-USE lights on your phone do not light up when you place a call ON HOLD with the BA704-2, then try changing this switch. The normal position is position 3. The BA-1 is no longer supported by this unit.