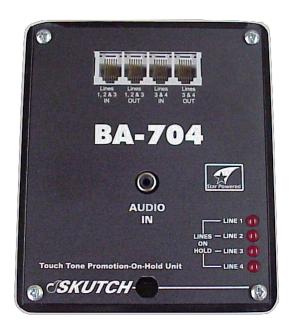

# **BA-704**

## STAR Tone Activated Promotion-On-Hold Adapter (Four Line) Version 4.70

S/N A3020001 and Up

## **Lights on the BA-704**

<u>STEADY ON</u>- Indicates that the promotion-on-hold music is connected to the telephone line.

**POWER UP**- On initial power up, all four lights will flash for approximately three seconds.