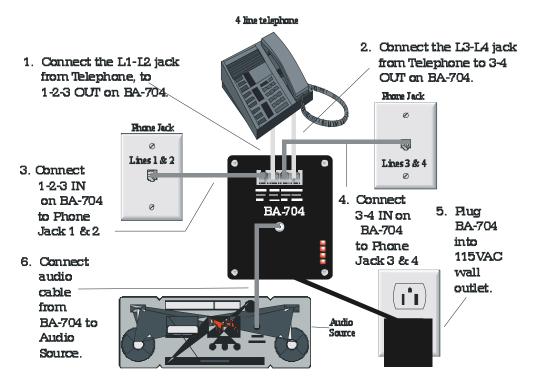

#### Installation

### Introduction

Thank you for purchasing the Skutch BA-704 Promotion-On-Hold Module. This unit allows all phones connected to your phone lines to provide Promotion-On-Hold to your customers. The BA-704 can be installed on any telephone you wish. Once installed, all phones can access the BA-704 unit. To place a call on hold, simply press the *STAR Touch Tone* button on your telephone, then press the *HOLD* button on the telephone. The On-Hold call can be answered at any phone. Pick up the line and press the *STAR Touch Tone* button to disable the music. The BA-704 is simple to use and is compatible with almost every make and model of telephone. The BA-1 is no longer supported by this unit.