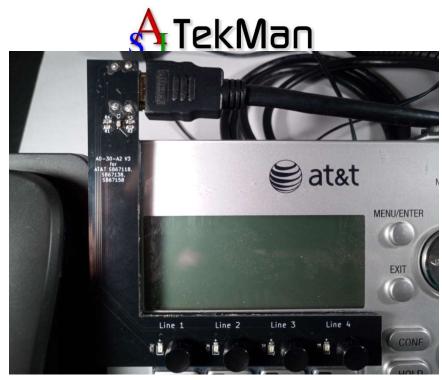

## Installation – for the installation video, go to www.asitekman.com/products/ad-30\_a2.htm

- 1. Remove the protective paper from the adhesive strips on the back of the sensor board.
- 2. Place the sensor board on the phone as pictured so it covers the phone line light strip and locks into the shallow trench.
- 3. Plug the free end of the cable into the AD-30.
- 4. Remove the protective paper from the cable anchor and attach it to the back of the phone behind the speed dial buttons.